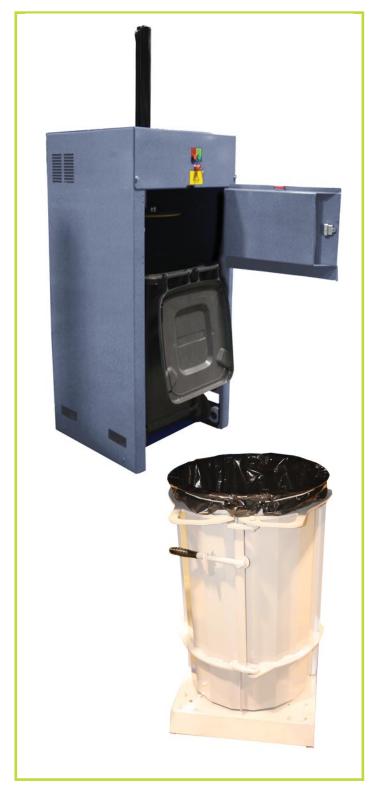

## **Optional Extras**

• Insert to compact waste into bag

**Total Waste Handling Solutions** for a Better Environment

| Specifications                 |                                          |
|--------------------------------|------------------------------------------|
| 240Lt Bin Compactor Dimensions |                                          |
| Height                         | 2.36m                                    |
| Width                          | 780cm                                    |
| Depth                          | 780cm                                    |
| Weight                         | 234kg                                    |
| Transportation Height          | 2.36m                                    |
| Power Supply                   | 220 - 230 V (Single phase)               |
| Motor                          | 0.75 kW 13 Amp                           |
| Pressing Force                 | up to 2.0 Ton                            |
| Noise Level                    | 70 decibels                              |
| Bag Insert Dimensions          |                                          |
| Height                         | 86cm                                     |
| Width                          | 49cm                                     |
| Depth                          | 49cm                                     |
| Weight                         | Up to 30 kg (Depending on material used) |
| Cycle Times                    | 20 seconds                               |
| Insert Weight                  | 56kg                                     |