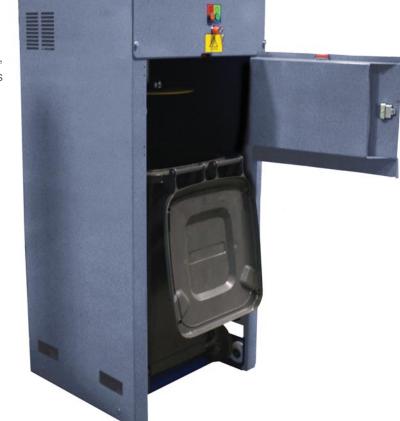

## 240Lt Bin Compactor

The Tony Team 240Lt Bin Compactor is simple and safe to use and represents excellent value for money. It provides a cost-effective means of reducing the volume of waste and helps to keep waste areas clean and tidy.

The 240Lt Bin Compactor is suitable for all types of waste and mixed recycling. Simply compact into separate colour coded bins. Ideal for use in restaurants, garage forecourts, retail outlets, offices and small hotels to economically reduce the volume of waste.

## **Key Features**

- Suitable for positioning where space is limited
- For small to medium volumes of waste
- Bin fully enclosed for safe compaction