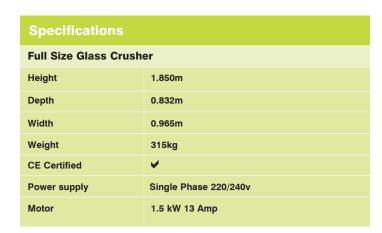

## **Full Size Glass Crusher**

The Tony Team Glass Crusher is ideal for use in hotels, pubs and nightclubs to safely reduce the volume of glass. Perfect for use where waste storage is at a premium.

## **Key Features**

- Reduces frequency of daily/weekly glass collections
- Can crush a wide variety of bottle sizes
- A compaction ratio of 5:1
- Suitable for 140L and 220L wheelie bins
- Ideal for Hotels, Restaurants, Pubs, Nightclubs and recycling centres
- Small Footprint
- Safe and Easy to operate









**Expertise and innovation** 

Tony Team's enviable reputation has been built on excellence of product quality

backed-up by the highest levels of customer service. For over 30 years we have been sharpening the leading edge of compactor and baling technology to bring

you the most reliable and cost-effective waste management solutions.





Unit 6, Station Road, Bakewell, Derbyshire DE45 1GE. Tel: 0044 (0)1629 813859 Fax: 0044 (0)1629 814334 Email:sales@tonyteam.co.uk www.tonyteam.co.uk

## **Total Waste Handling Solutions for a Better Environment**