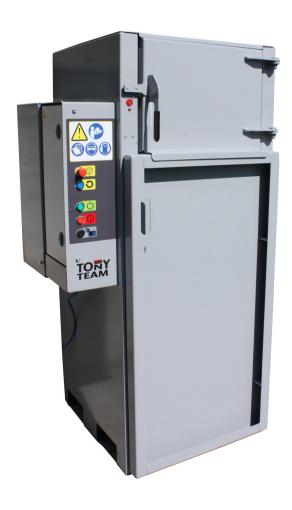

## **Full Size Glass Crusher**

The Tony Team Glass Crusher is ideal for use in hotels, pubs and nightclubs to safely reduce the volume of glass. Perfect for use where waste storage is at a premium.