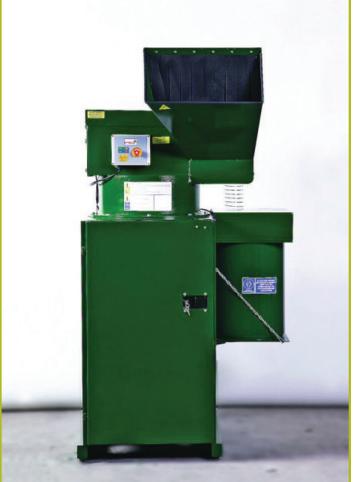

# In Bin Glass Crusher With Dust Extraction

The Tony Team In Bin Glass Crusher With Dust Extraction is ideal for use in hotels, pubs and nightclubs to safely reduce the volume of glass. Perfect for use where waste storage is at a premium.

### **Key Features**

- Reduces frequency of daily/weekly glass collections
- Volume reduction of 80%
- Suitable for 140L and 220L wheelie bins
- Ideal for hotels, restaurants, pubs, nightclubs and recycling centres
- Small footprint
- Safe and easy to operate

### Full Size Glass Crusher

| Height       | 1920mm                             |
|--------------|------------------------------------|
| Depth        | 1060mm                             |
| Width        | 1085mm                             |
| Weight       | 185kg                              |
| CE Certified | Manufactured to ISO 9001 standards |
| Power Supply | 220v or optional 110volt           |