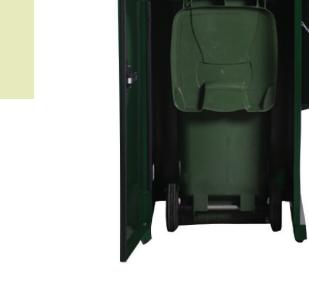

# In Bin Glass Crusher With Dust Extraction

The Tony Team In Bin Glass Crusher With Dust Extraction is ideal for use in hotels, pubs and nightclubs to safely reduce the volume of glass. Perfect for use where waste storage is at a premium.

### **Key Features**

- Reduces frequency of daily/weekly glass collections
- Volume reduction of 80%
- Suitable for 140L and 220L wheelie bins
- Ideal for hotels, restaurants, pubs, nightclubs and recycling centres
- Small footprint
- Safe and easy to operate