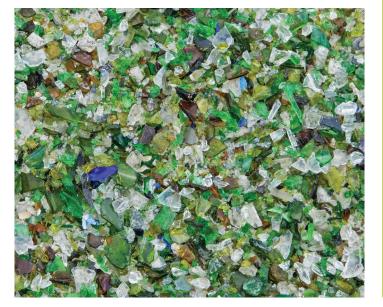

### **Key Features**

- Reduces frequency of daily/weekly glass collections
- Volume reduction of 80%
- Suitable for 140L and 220L wheelie bins
- Ideal for hotels, restaurants, pubs, nightclubs and recycling centres
- Small footprint
- Safe and easy to operate